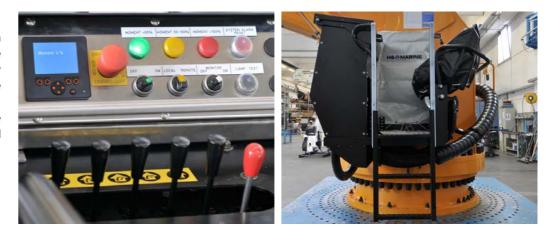

#### Various operator control positions

Separate control console, integrated seat or stand console, control support on column, cabin, radio remote control, cable remote control, remote seat chair control

#### STAINLESS STEEL CONTROL POSITIONS

Control position are in stainless steel and have high protection from water spray