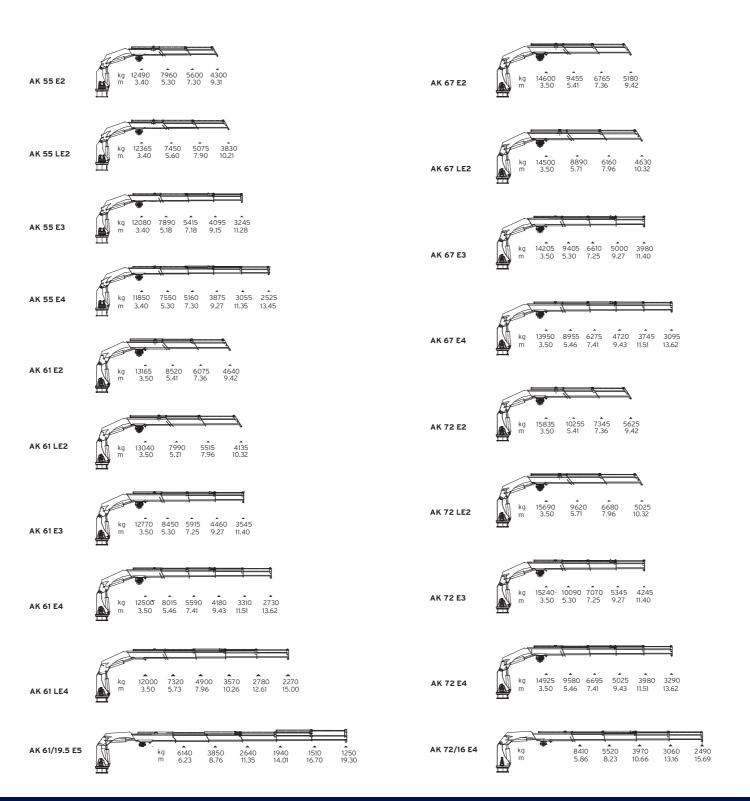

# **AK** SERIES

Fully foldable knuckle and telescopic boom type cranes of different standard capacities. Custom built for operation to specific sea state conditions.

| AK 13 HE1  | Kg 3190 1980 1345<br>m 3.13 4.93 6.93                              |
|------------|--------------------------------------------------------------------|
| AK 13 LHE1 | Kg 3150 1860 1227<br>m 3.13 5.18 7.43                              |
| AK 13 HE2  | Kg 3060 1875 1245 925<br>m 3.13 4.99 7.04 9.09                     |
| AK 13 LHE2 | Kg 3025 1755 1125 820<br>m 3.13 5.23 7.53 9.83                     |
| AK 13 HE3  | Kg 2795 1785 1145 830 645<br>m 3.08 4.99 7.04 9.05 11.15           |
| AK 13 HE4  | Kg 2795 1655 1030 718 543 440<br>m 3.08 5.10 7.15 9.15 11.23 13.29 |
| AK 16 HE1  | kg 4Ô70 2Ŝ25 1725<br>m 3.13 4.95 6.95                              |
| AK 16 LHE1 | kg 3965 2335 1550<br>m 3.13 5.20 7.45                              |
| AK 16 HE2  | kg 3865 2355 1570 1170<br>m 3.13 5.00 7.05 9.10                    |
| AK 16 LHE2 | kg 3825 2210 1425 1040<br>m 3.13 5.23 7.53 9.83                    |
| AK 16 HE3  | kg 3770 2275 1480 1080 845<br>m 3.13 4.98 7.03 9.03 11.13          |
| AK 16 HE4  | kg 3600 2125 1350 955 730 595<br>m 3.07 5.08 7.13 9.14 11.22 13.28 |