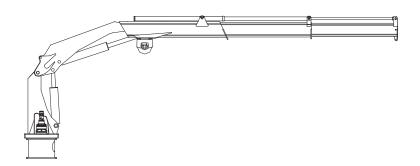

### HS **A**MARINE

HS.Marine has a wide range of **fully foldable knuckle and telescopic boom cranes**, for low deck space occupation and very compact recovering.

All model can be heavily customized versions according to the customers' special applications.

All cranes have been designed and built from the ground up for marine use and are successfully utilized in the most critical application demonstrating reliability.

HS.Marine cranes are designed and built to last.