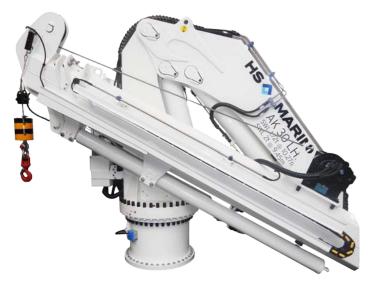

### HS **A**MARINE

HS.Marine has a wide range of **fully foldable knuckle and telescopic boom cranes**, for low deck space occupation and very compact recovering.

All model can be heavily customized versions according to the customers' special applications.

All cranes have been designed and built from the ground up for marine use and are successfully utilized in the most critical application demonstrating reliability.

HS.Marine cranes are designed and built to last.