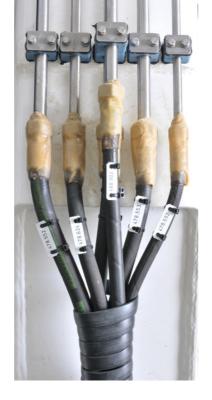

All components are individually painted before assembling.

Cable, hose and components are tagged with the spare parts code.