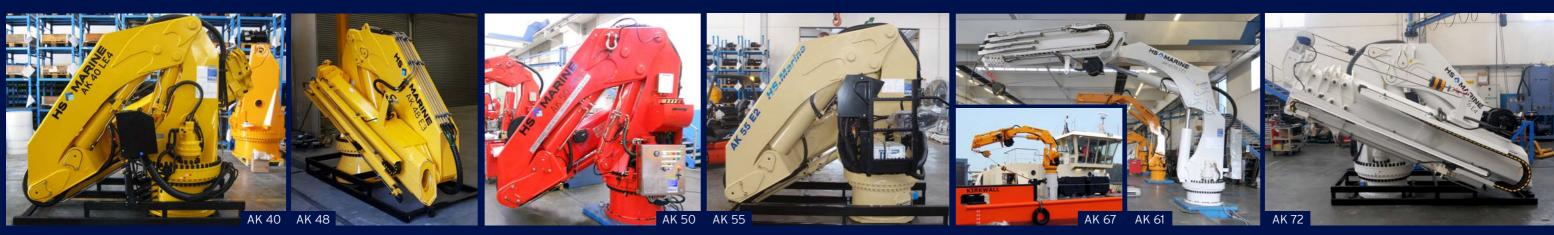

### HS **A**MARINE

HS.Marine has a wide range of **fully foldable knuckle and telescopic boom cranes**, for low deck space occupation and very compact recovering.

All model can be heavily customized versions according to the customers' special applications.

#### **HS.MARINE THE QUALITY SOLUTION**

HS.Marine range include stiff boom, telescopic boom, knuckle boom and knuckle telescopic boom cranes.

FOLDABLE KNUCKLE KNUCKLE & TELESCOPIC & TELESCOPIC

KNUCKLE BOOM

TELESCOPIC BOOM

STIFF BOOM

HS.MARINE Srl Via delle Querce, 1/3 46019 Viadana (MN) ITALY VAT No. IT02025300209 +39 0375 25 48 19 info@hsmarine.net www.hsmarine.net