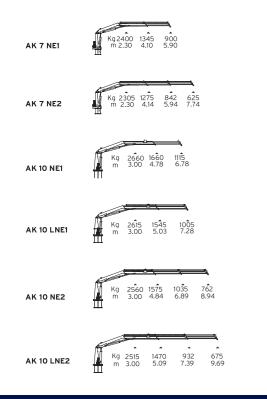

# **AK** SERIES

Fully foldable knuckle and telescopic boom type cranes of different standard capacities. Custom built for operation to specific sea state conditions.

| AK 13 HE1  | Kg 3190 1980 1345<br>m 3.13 4.93 6.93                              |
|------------|--------------------------------------------------------------------|
| AK 13 LHE1 | Kg 3150 1860 1227<br>m 3.13 5.18 7.43                              |
| AK 13 HE2  | Kg 3060 1875 1245 925<br>m 3.13 4.99 7.04 9.09                     |
| AK 13 LHE2 | Kg 3025 1755 1125 820<br>m 3.13 5.23 7.53 9.83                     |
| AK 13 HE3  | Kg 2795 1785 1145 830 645<br>m 3.08 4.99 7.04 9.05 11.15           |
| AK 13 HE4  | Kg 2795 1655 1030 718 543 440<br>m 3.08 5.10 7.15 9.15 11.23 13.29 |
| AK 16 HE1  | kg 4Ô70 2Ŝ25 1725<br>m 3.13 4.95 6.95                              |
| AK 16 LHE1 | kg 3965 2335 1550<br>m 3.13 5.20 7.45                              |
| AK 16 HE2  | kg 3865 2355 1570 1170<br>m 3.13 5.00 7.05 9.10                    |
| AK 16 LHE2 | kg 3825 2210 1425 1040<br>m 3.13 5.23 7.53 9.83                    |
| AK 16 HE3  | kg 3770 2275 1480 1080 845<br>m 3.13 4.98 7.03 9.03 11.13          |
| AK 16 HE4  | kg 3600 2125 1350 955 730 595<br>m 3.07 5.08 7.13 9.14 11.22 13.28 |