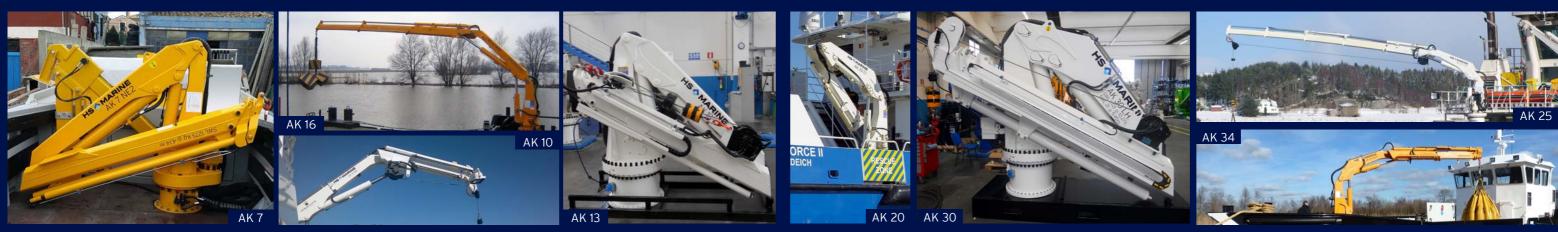

# **AK** SERIES

Fully foldable knuckle and telescopic boom type cranes of different standard capacities. Custom built for operation to specific sea state conditions.

| AK 13 HE1  | Kg 3190 1980 1345<br>m 3.13 4.93 6.93                              |
|------------|--------------------------------------------------------------------|
| AK 13 LHE1 | Kg 3150 1860 1227<br>m 3.13 5.18 7.43                              |
| AK 13 HE2  | Kg 3060 1875 1245 925<br>m 3.13 4.99 7.04 9.09                     |
| AK 13 LHE2 | Kg 3025 1755 1125 820<br>m 3.13 5.23 7.53 9.83                     |
| AK 13 HE3  | Kg 2795 1785 1145 830 645<br>m 3.08 4.99 7.04 9.05 11.15           |
| AK 13 HE4  | Kg 2795 1655 1030 718 543 440<br>m 3.08 5.10 7.15 9.15 11.23 13.29 |
| AK 16 HE1  | kg 4Ô70 2Ŝ25 1725<br>m 3.13 4.95 6.95                              |
| AK 16 LHE1 | kg 3965 2335 1550<br>m 3.13 5.20 7.45                              |
| AK 16 HE2  | kg 3865 2355 1570 1170<br>m 3.13 5.00 7.05 9.10                    |
| AK 16 LHE2 | kg 3825 2210 1425 1040<br>m 3.13 5.23 7.53 9.83                    |
| AK 16 HE3  | kg 3770 2275 1480 1080 845<br>m 3.13 4.98 7.03 9.03 11.13          |
| AK 16 HE4  | kg 3600 2125 1350 955 730 595<br>m 3.07 5.08 7.13 9.14 11.22 13.28 |

### HS **A**MARINE

HS.Marine has a wide range of **fully foldable knuckle and telescopic boom cranes**, for low deck space occupation and very compact recovering.

All model can be heavily customized versions according to the customers' special applications.