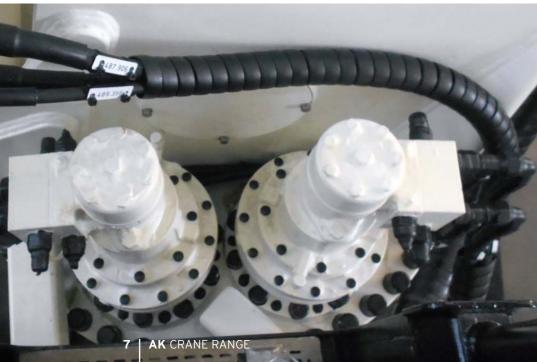

#### LARGER PINS

In comparison to other cranes, the articulation points of our cranes are most likely bigger. We always calculate and design the cranes to withstand side loads. This results in larger pins.

#### **POWERFUL SLEWING**

To guarantee higher rotation torque capability, all HS.Marine cranes are provided with slew bearings and powerful and precise gearboxes.

All HS.Marine cranes can be supplied for continuous unlimited slewing.

#### SALT PROOF SEALING

We do our utmost to completely seal any exposed opening, such as the surface between two flanges, pins, plugs, umbraco bolts hearts, cylinder plugs, access holes for maintenance etc.