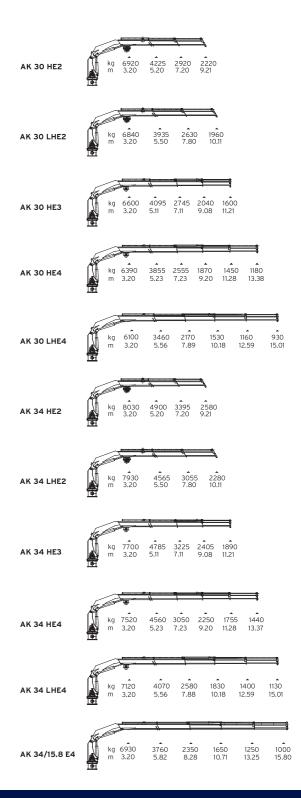

# **AK** SERIES

Fully foldable knuckle and telescopic boom type cranes of different standard capacities. Custom built for operation to specific sea state conditions.

| AK 13 HE1  | Kg 3190 1980 1345<br>m 3.13 4.93 6.93                              |
|------------|--------------------------------------------------------------------|
| AK 13 LHE1 | Kg 3150 1860 1227<br>m 3.13 5.18 7.43                              |
| AK 13 HE2  | Kg 3060 1875 1245 925<br>m 3.13 4.99 7.04 9.09                     |
| AK 13 LHE2 | Kg 3025 1755 1125 820<br>m 3.13 5.23 7.53 9.83                     |
| AK 13 HE3  | Kg 2795 1785 1145 830 645<br>m 3.08 4.99 7.04 9.05 11.15           |
| AK 13 HE4  | Kg 2795 1655 1030 718 543 440<br>m 3.08 5.10 7.15 9.15 11.23 13.29 |
| AK 16 HE1  | kg 4Ô70 2Ŝ25 1725<br>m 3.13 4.95 6.95                              |
| AK 16 LHE1 | kg 3965 2335 1550<br>m 3.13 5.20 7.45                              |
| AK 16 HE2  | kg 3865 2355 1570 1170<br>m 3.13 5.00 7.05 9.10                    |
| AK 16 LHE2 | kg 3825 2210 1425 1040<br>m 3.13 5.23 7.53 9.83                    |
| AK 16 HE3  | kg 3770 2275 1480 1080 845<br>m 3.13 4.98 7.03 9.03 11.13          |
| AK 16 HE4  | kg 3600 2125 1350 955 730 595<br>m 3.07 5.08 7.13 9.14 11.22 13.28 |