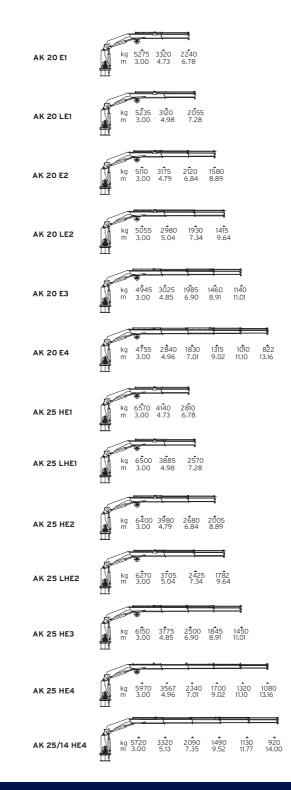

# **AK** SERIES

Fully foldable knuckle and telescopic boom type cranes of different standard capacities. Custom built for operation to specific sea state conditions.

| AK 13 HE1  | Kg 3190 1980 1345<br>m 3.13 4.93 6.93                              |
|------------|--------------------------------------------------------------------|
| AK 13 LHE1 | Kg 3150 1860 1227<br>m 3.13 5.18 7.43                              |
| AK 13 HE2  | Kg 3060 1875 1245 925<br>m 3.13 4.99 7.04 9.09                     |
| AK 13 LHE2 | Kg 3025 1755 1125 820<br>m 3.13 5.23 7.53 9.83                     |
| AK 13 HE3  | Kg 2795 1785 1145 830 645<br>m 3.08 4.99 7.04 9.05 11.15           |
| AK 13 HE4  | Kg 2795 1655 1030 718 543 440<br>m 3.08 5.10 7.15 9.15 11.23 13.29 |
| AK 16 HE1  | kg 4Ô70 2Ŝ25 1725<br>m 3.13 4.95 6.95                              |
| AK 16 LHE1 | kg 3965 2335 1550<br>m 3.13 5.20 7.45                              |
| AK 16 HE2  | kg 3865 2355 1570 1170<br>m 3.13 5.00 7.05 9.10                    |
| AK 16 LHE2 | kg 3825 2210 1425 1040<br>m 3.13 5.23 7.53 9.83                    |
| AK 16 HE3  | kg 3770 2275 1480 1080 845<br>m 3.13 4.98 7.03 9.03 11.13          |
| AK 16 HE4  | kg 3600 2125 1350 955 730 595<br>m 3.07 5.08 7.13 9.14 11.22 13.28 |