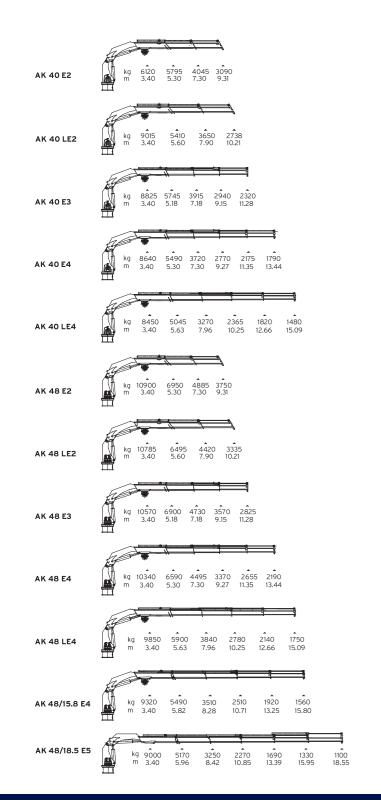

# **AK** SERIES

Fully foldable knuckle and telescopic boom type cranes of different standard capacities. Custom built for operation to specific sea state conditions.

| AK 13 HE1  | Kg 3190 1980 1345<br>m 3.13 4.93 6.93                              |
|------------|--------------------------------------------------------------------|
| AK 13 LHE1 | Kg 3150 1860 1227<br>m 3.13 5.18 7.43                              |
| AK 13 HE2  | Kg 3060 1875 1245 925<br>m 3.13 4.99 7.04 9.09                     |
| AK 13 LHE2 | Kg 3025 1755 1125 820<br>m 3.13 5.23 7.53 9.83                     |
| AK 13 HE3  | Kg 2795 1785 1145 830 645<br>m 3.08 4.99 7.04 9.05 11.15           |
| AK 13 HE4  | Kg 2795 1655 1030 718 543 440<br>m 3.08 5.10 7.15 9.15 11.23 13.29 |
| AK 16 HE1  | kg 4Ô70 2Ŝ25 1725<br>m 3.13 4.95 6.95                              |
| AK 16 LHE1 | kg 3965 2335 1550<br>m 3.13 5.20 7.45                              |
| AK 16 HE2  | kg 3865 2355 1570 1170<br>m 3.13 5.00 7.05 9.10                    |
| AK 16 LHE2 | kg 3825 2210 1425 1040<br>m 3.13 5.23 7.53 9.83                    |
| AK 16 HE3  | kg 3770 2275 1480 1080 845<br>m 3.13 4.98 7.03 9.03 11.13          |
| AK 16 HE4  | kg 3600 2125 1350 955 730 595<br>m 3.07 5.08 7.13 9.14 11.22 13.28 |